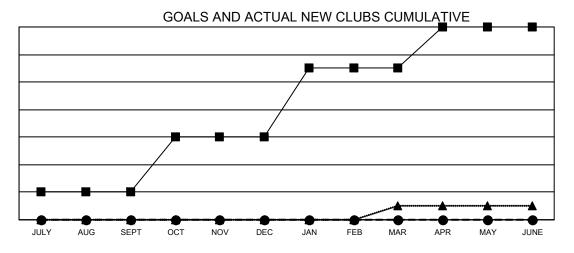

## Multiple District 9

Results as of: 1/31/2021

**LOCATION: IOWA** 

|               |               |             |               | 1                     |                        |                         |                                                    |  |
|---------------|---------------|-------------|---------------|-----------------------|------------------------|-------------------------|----------------------------------------------------|--|
| Clubs         |               |             |               | Members Members       |                        |                         |                                                    |  |
|               | RESULTS FOR   | R 2020-2021 |               | RESULTS FOR 2020-2021 |                        |                         |                                                    |  |
| QUARTER       | NEW CLUB GOAL | NEW CLUBS   | DROPPED CLUBS | QUARTER MEM           | BER GROWTH NET<br>GOAL | MEMBER GROWTH<br>ACTUAL | DROPPED<br>MEMBERS ACTUAL<br>(including transfers) |  |
| JULY/AUG/SEPT | 2             | 0           | 1             | JULY/AUG/SEPT         | 88                     | 123                     | 185                                                |  |
| OCT/NOV/DEC   | 4             | 0           | 0             | OCT/NOV/DEC           | 108                    | 85                      | 208                                                |  |
| JAN/FEB/MAR   | 5             | 0           | 1             | JAN/FEB/MAR           | 110                    | 27                      | 59                                                 |  |
| APR/MAY/JUNE  | 3             | 0           | 0             | APR/MAY/JUNE          | 105                    | 0                       | 0                                                  |  |

- ■ - CURRENT YEAR GOALS FOR NEW CLUBS

CURRENT YEAR ACTUAL NEW CLUBS

- ▲ - LAST YEAR ACTUAL NEW CLUBS