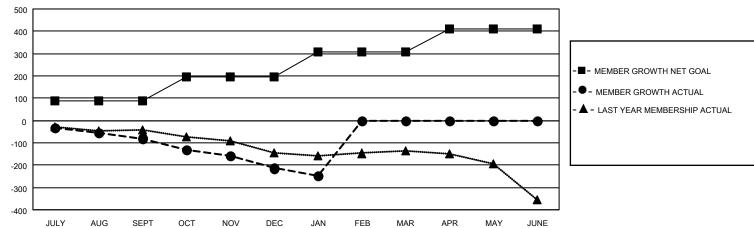

## Multiple District 9

Results as of: 1/31/2021

**LOCATION: IOWA** 

|               |               |             |               | 1                     |                        |                         |                                                    |  |
|---------------|---------------|-------------|---------------|-----------------------|------------------------|-------------------------|----------------------------------------------------|--|
| Clubs         |               |             |               | Members Members       |                        |                         |                                                    |  |
|               | RESULTS FOR   | R 2020-2021 |               | RESULTS FOR 2020-2021 |                        |                         |                                                    |  |
| QUARTER       | NEW CLUB GOAL | NEW CLUBS   | DROPPED CLUBS | QUARTER MEM           | BER GROWTH NET<br>GOAL | MEMBER GROWTH<br>ACTUAL | DROPPED<br>MEMBERS ACTUAL<br>(including transfers) |  |
| JULY/AUG/SEPT | 2             | 0           | 1             | JULY/AUG/SEPT         | 88                     | 123                     | 185                                                |  |
| OCT/NOV/DEC   | 4             | 0           | 0             | OCT/NOV/DEC           | 108                    | 85                      | 208                                                |  |
| JAN/FEB/MAR   | 5             | 0           | 1             | JAN/FEB/MAR           | 110                    | 27                      | 59                                                 |  |
| APR/MAY/JUNE  | 3             | 0           | 0             | APR/MAY/JUNE          | 105                    | 0                       | 0                                                  |  |

## GOALS AND ACTUAL MEMBERS CUMULATIVE

| DROPPED CLUBS: 2 |     | 88 CLUBS OF 307 ADDED 1 OR MORE | GENDER DISTRIBUTION        |                |       |
|------------------|-----|---------------------------------|----------------------------|----------------|-------|
|                  |     | NEW MEMBERS                     | MALE                       | 5,428 (73.25%) |       |
| DROPPED MEMBERS  |     |                                 | FEMALE                     | 1,982 (26.75%) |       |
| DECEASED         | 91  | CLICK HERE FOR CUMULATIVE       | TOTAL FAMILY UNIT MEMBERS  |                | 1,495 |
| CLUB CANCELLED 0 |     | MEMBERSHIP DATA                 | FAMILY MEMBERS PAYING HALF |                | 756   |
| OTHER            | 361 |                                 | DUES                       |                |       |
| TOTAL            | 452 |                                 |                            |                |       |